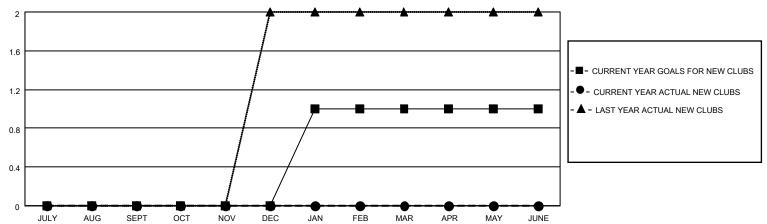

## GOALS AND ACTUAL NEW CLUBS CUMULATIVE

## MONTHLY MEMBERSHIP PROGRESS REPORT

LOCATION TURKEY District 118 T Results as of: 7/31/2021

| Clubs         |               |             |               | Members               |                        |                         |                                                    |  |
|---------------|---------------|-------------|---------------|-----------------------|------------------------|-------------------------|----------------------------------------------------|--|
|               | RESULTS FOR   | R 2021-2022 |               | RESULTS FOR 2021-2022 |                        |                         |                                                    |  |
| QUARTER       | NEW CLUB GOAL | NEW CLUBS   | DROPPED CLUBS | QUARTER MEM           | BER GROWTH NET<br>GOAL | MEMBER GROWTH<br>ACTUAL | DROPPED<br>MEMBERS ACTUAL<br>(including transfers) |  |
| JULY/AUG/SEPT | 0             | 0           | 0             | JULY/AUG/SEPT         | 0                      | 1                       | 1                                                  |  |
| OCT/NOV/DEC   | 0             | 0           | 0             | OCT/NOV/DEC           | 5                      | 0                       | 0                                                  |  |
| JAN/FEB/MAR   | 1             | 0           | 0             | JAN/FEB/MAR           | 7                      | 0                       | 0                                                  |  |
| APR/MAY/JUNE  | 0             | 0           | 0             | APR/MAY/JUNE          | 3                      | 0                       | 0                                                  |  |