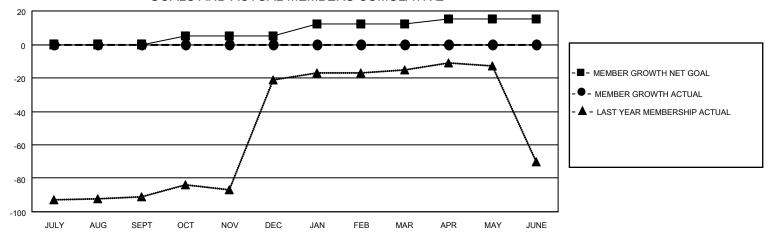

## GOALS AND ACTUAL MEMBERS CUMULATIVE

| DROPPED CLUBS: 0 |   | 1 CLUBS OF 30 ADDED 1 OR MORE<br>NEW MEMBERS | GENDER DISTRIBUTION  MALE 158 (28.32%) |              |     |
|------------------|---|----------------------------------------------|----------------------------------------|--------------|-----|
| DROPPED MEMBERS  |   |                                              | FEMALE                                 | 400 (71.68%) |     |
| DECEASED         | 0 | CLICK HERE FOR CUMULATIVE                    | TOTAL FAMILY UNIT MEMBERS              |              | 116 |
| CLUB CANCELLED   | 0 | MEMBERSHIP DATA                              |                                        | 0.000//0.000 | 65  |
| OTHER 1          |   |                                              | FAMILY MEMBERS PAYING HALF DUES        |              | 05  |
| TOTAL            | 1 |                                              |                                        |              |     |

## MONTHLY MEMBERSHIP PROGRESS REPORT

LOCATION TURKEY District 118 T Results as of: 7/31/2021

| Clubs         |               |             |               | Members               |                        |                         |                                                    |  |
|---------------|---------------|-------------|---------------|-----------------------|------------------------|-------------------------|----------------------------------------------------|--|
|               | RESULTS FOR   | R 2021-2022 |               | RESULTS FOR 2021-2022 |                        |                         |                                                    |  |
| QUARTER       | NEW CLUB GOAL | NEW CLUBS   | DROPPED CLUBS | QUARTER MEM           | BER GROWTH NET<br>GOAL | MEMBER GROWTH<br>ACTUAL | DROPPED<br>MEMBERS ACTUAL<br>(including transfers) |  |
| JULY/AUG/SEPT | 0             | 0           | 0             | JULY/AUG/SEPT         | 0                      | 1                       | 1                                                  |  |
| OCT/NOV/DEC   | 0             | 0           | 0             | OCT/NOV/DEC           | 5                      | 0                       | 0                                                  |  |
| JAN/FEB/MAR   | 1             | 0           | 0             | JAN/FEB/MAR           | 7                      | 0                       | 0                                                  |  |
| APR/MAY/JUNE  | 0             | 0           | 0             | APR/MAY/JUNE          | 3                      | 0                       | 0                                                  |  |